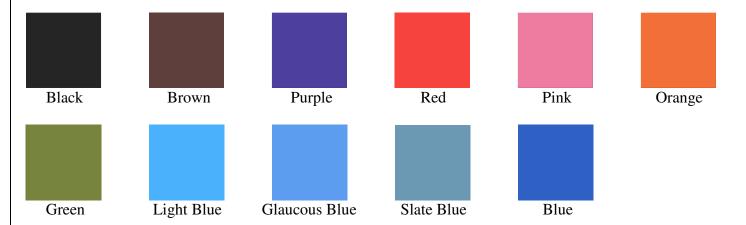

ue #102 Rockville, MD 20852 800-762-9010 240-780-3309 (f) http://www.americanfloormats.com

## Yoga Mats - Classic



These yoga mats are the perfect choice for the beginner yogi. Made from excellent quality closed-cell PVC foam, these yoga mats are durable, soft and easy to clean.

- 72" x 24" x 1/8" Thick
- Textured, non-slip tacky surface provides for great workout
- Made from soft and durable closed-cell PVC foam
- Latex and phthalate free
- Easy to clean
- Please call for Custom Logos

Item No: GYMC

| Standard Sizes (Approximate) |         |           |          |
|------------------------------|---------|-----------|----------|
| Size                         | Qty. 1  | Qty. 2-10 | Qty. 11+ |
| 72" x 24" x 1/8" Thick       | \$18.54 | \$17.98   | \$17.00  |

## **Standard Colors**